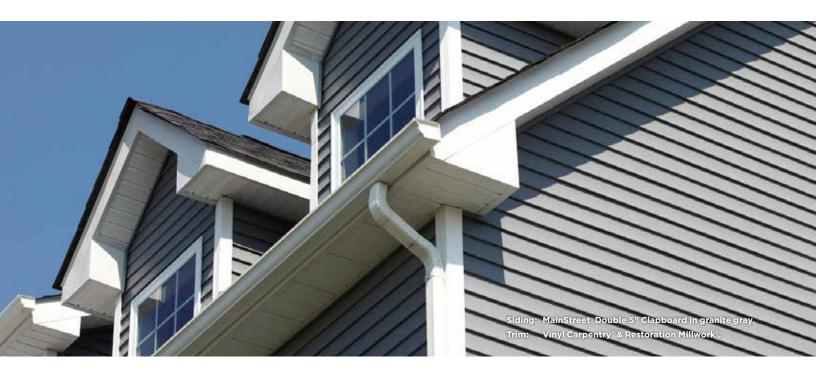

Source: *Remodeling* magazine 2019 Cost vs. Value Report

Siding: MainStreet Double 5" Clapboard in pacific blue. Trim: Vinyl Carpentry' & Restoration Millwork'.