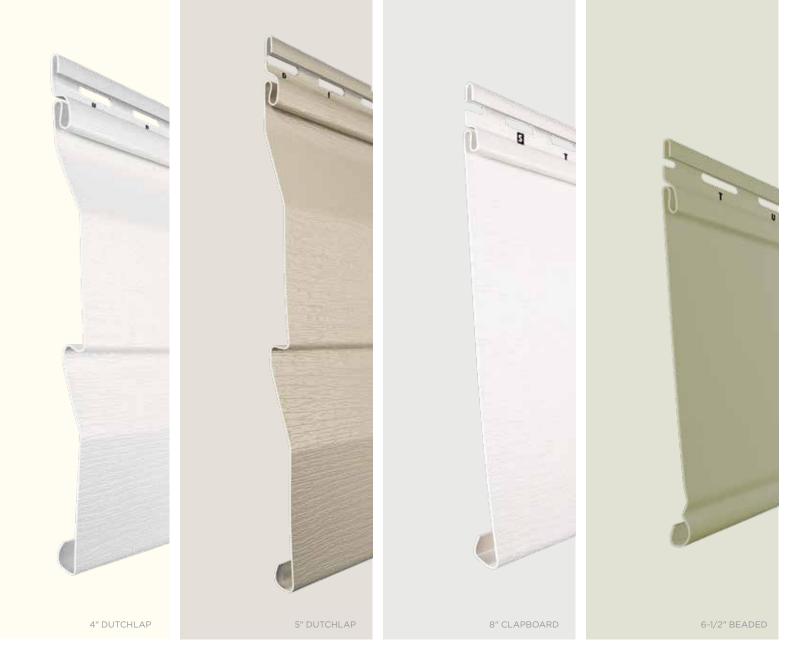

## 7 Styles. Great features.

MainStreet consists of traditional styles with European roots: Clapboard, Beaded and Dutchlap. The Clapboard style is the most traditional and found in all parts of the United States. Beaded siding is very popular style for homes in the Southern Coastal regions. The Dutchlap style provides strong shadow lines and is highly popular in the Mid-Atlantic region.

## ...for color availability.

| 3" Clapboard<br>Brushed              |             |              |              |         |         |               |            |                |              |              | •             | •           |          |         |             | •               | •          |
|--------------------------------------|-------------|--------------|--------------|---------|---------|---------------|------------|----------------|--------------|--------------|---------------|-------------|----------|---------|-------------|-----------------|------------|
| 4" Clapboard<br><sub>Woodgrain</sub> | •           | •            | •            | •       | •       | •             | •          | •              | •            | •            | •             | •           | •        | •       | •           | •               | •          |
| 5" Clapboard<br><sub>Woodgrain</sub> | •           | •            | •            | •       | •       | •             | •          | •              | •            | •            | •             | •           | •        | •       | •           | •               | •          |
| 4" Dutchlap<br><sub>Woodgrain</sub>  | •           | •            | •            | •       | •       | •             | •          | •              | •            | •            | •             | •           | •        | •       | •           | •               | •          |
| 5" Dutchlap<br><sub>Woodgrain</sub>  | •           | •            | •            | •       | •       | •             | •          | •              | •            | •            | •             | •           | •        | •       | •           | •               | •          |
| 6-1/2" Beaded<br>Brushed             |             |              |              |         |         |               |            |                |              | •            | •             |             |          | •       |             | •               | •          |
| 8" Clapboard<br><sub>Woodgrain</sub> |             |              |              |         |         |               |            | *              |              |              |               |             |          |         |             | ge              |            |
| *Deluxe Colors                       | Autumn Red* | Sable Brown* | Hearthstone* | Spruce* | Forest* | Pacific Blue* | Flagstone* | Charcoal Gray* | Castle Stone | Granite Gray | Sterling Gray | Oxford Blue | Seagrass | Cypress | Herringbone | Sandstone Beige | Desert Tan |