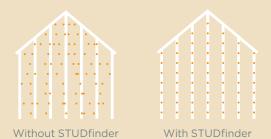

## ...for safety.

STUDfinder<sup>™</sup> is an installation system with letters on the MainStreet's panel nail hem to ensure proper nailing to wood studs, to protect you from unwanted dangers such as damaged pipes or wires, or exposed nails.