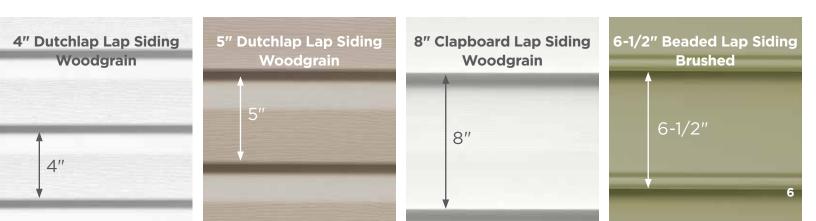

## 7 Styles. Great features.

MainStreet consists of traditional styles with European roots: Clapboard, Beaded and Dutchlap. The Clapboard style is the most traditional and found in all parts of the United States. Beaded siding is very popular style for homes in the Southern Coastal regions. The Dutchlap style provides strong shadow lines and is highly popular in the Mid-Atlantic region.

## ...for color availability.

| 3" Clapboard<br>Brushed              |             |              |              |         |         |               |            |                |              |              | •             | •           |          |         |             | •               | •          |
|--------------------------------------|-------------|--------------|--------------|---------|---------|---------------|------------|----------------|--------------|--------------|---------------|-------------|----------|---------|-------------|-----------------|------------|
| 4" Clapboard<br><sub>Woodgrain</sub> | •           | •            | •            | •       | •       | •             | •          | •              | •            | •            | •             | •           | •        | •       | •           | •               | •          |
| 5" Clapboard<br><sub>Woodgrain</sub> | •           | •            | •            | •       | •       | •             | •          | •              | •            | •            | •             | •           | •        | •       | •           | •               | •          |
| 4" Dutchlap<br><sub>Woodgrain</sub>  | •           | •            | •            | •       | •       | •             | •          | •              | •            | •            | •             | •           | •        | •       | •           | •               | •          |
| 5" Dutchlap<br><sub>Woodgrain</sub>  | •           | •            | •            | •       | •       | •             | •          | •              | •            | •            | •             | •           | •        | •       | •           | •               | •          |
| 6-1/2" Beaded<br>Brushed             |             |              |              |         |         |               |            |                |              | •            | •             |             |          | •       |             | •               | •          |
| 8" Clapboard<br><sub>Woodgrain</sub> |             |              |              |         |         |               |            | *              |              |              |               |             |          |         |             | ge              |            |
| *Deluxe Colors                       | Autumn Red* | Sable Brown* | Hearthstone* | Spruce* | Forest* | Pacific Blue* | Flagstone* | Charcoal Gray* | Castle Stone | Granite Gray | Sterling Gray | Oxford Blue | Seagrass | Cypress | Herringbone | Sandstone Beige | Desert Tan |