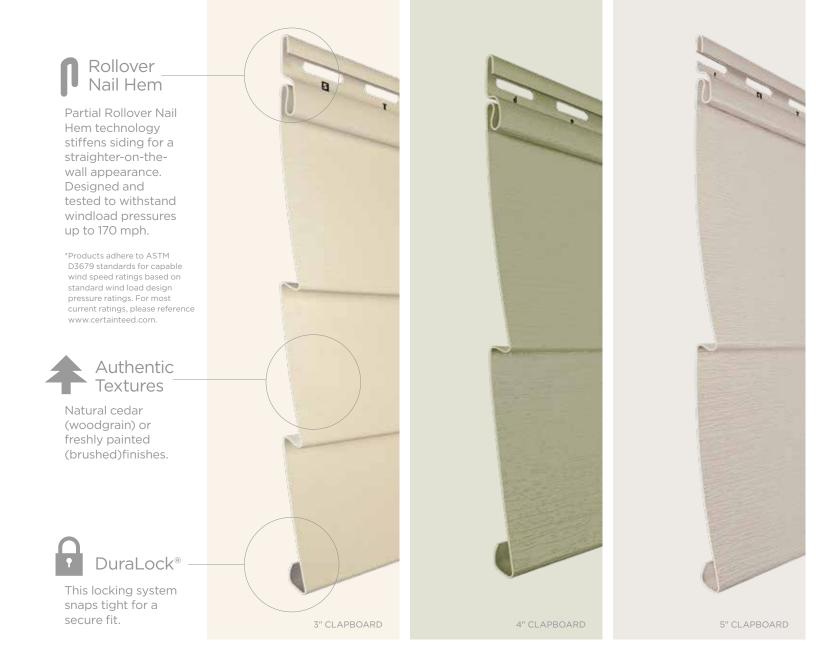

# Enjoy the benefits of consistent quality.

Not all vinyl siding is the same. A building industry leader for over 100 years, CertainTeed offers a lifetime limited warranty based on MainStreet's quality features – RigidForm<sup>™</sup> technology for reinforced performance, PermaColor<sup>™</sup> for lifetime fade protection and STUDfinder<sup>™</sup> for precision installation.

## ...for safety.

STUDfinder<sup>™</sup> is an installation system with letters on the MainStreet's panel nail hem to ensure proper nailing to wood studs, to protect you from unwanted dangers such as damaged pipes or wires, or exposed nails.

tial Pollovor Nail Hor

Installing vinyl siding is a smart investment, with **one of the highest returns** of any major home remodeling project when it's time to sell.

**75.6%** Return on investment for vinyl siding