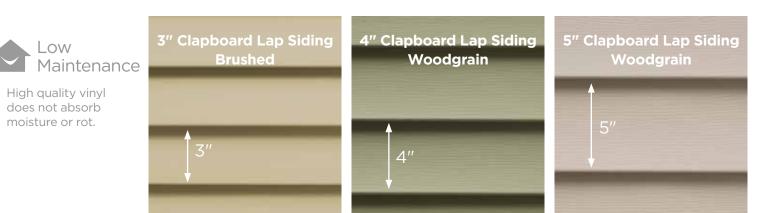

## 7 Styles. Great features.

MainStreet consists of traditional styles with European roots: Clapboard, Beaded and Dutchlap. The Clapboard style is the most traditional and found in all parts of the United States. Beaded siding is very popular style for homes in the Southern Coastal regions. The Dutchlap style provides strong shadow lines and is highly popular in the Mid-Atlantic region.

## ...for color availability.

| 3" Clapboard<br>Brushed              |             |              |              |         |         |               |            |                |              |              | •             | •           |          |         |             | •               | •          |
|--------------------------------------|-------------|--------------|--------------|---------|---------|---------------|------------|----------------|--------------|--------------|---------------|-------------|----------|---------|-------------|-----------------|------------|
| 4" Clapboard<br><sub>Woodgrain</sub> | •           | •            | •            | •       | •       | •             | •          | •              | •            | •            | •             | •           | •        | •       | •           | •               | •          |
| 5" Clapboard<br><sub>Woodgrain</sub> | •           | •            | •            | •       | •       | •             | •          | •              | •            | •            | •             | •           | •        | •       | •           | •               | •          |
| 4" Dutchlap<br><sub>Woodgrain</sub>  | •           | •            | •            | •       | •       | •             | •          | •              | •            | •            | •             | •           | •        | •       | •           | •               | •          |
| 5" Dutchlap<br><sub>Woodgrain</sub>  | •           | •            | •            | •       | •       | •             | •          | •              | •            | •            | •             | •           | •        | •       | •           | •               | •          |
| 6-1/2" Beaded<br>Brushed             |             |              |              |         |         |               |            |                |              | •            | •             |             |          | •       |             | •               | •          |
| 8" Clapboard<br><sub>Woodgrain</sub> |             |              |              |         |         |               |            | *              |              |              |               |             |          |         |             | ge              |            |
| *Deluxe Colors                       | Autumn Red* | Sable Brown* | Hearthstone* | Spruce* | Forest* | Pacific Blue* | Flagstone* | Charcoal Gray* | Castle Stone | Granite Gray | Sterling Gray | Oxford Blue | Seagrass | Cypress | Herringbone | Sandstone Beige | Desert Tan |