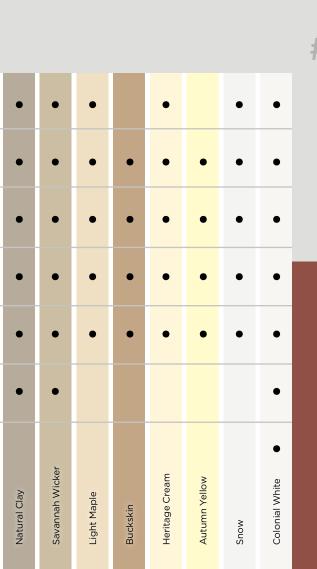

## ...for color availability.

| 3" Clapboard<br>Brushed              |             |              |              |         |         |               |            |                |              |              | •             | •           |          |         |             | •               | •          |
|--------------------------------------|-------------|--------------|--------------|---------|---------|---------------|------------|----------------|--------------|--------------|---------------|-------------|----------|---------|-------------|-----------------|------------|
| 4" Clapboard<br><sub>Woodgrain</sub> | •           | •            | •            | •       | •       | •             | •          | •              | •            | •            | •             | •           | •        | •       | •           | •               | •          |
| 5" Clapboard<br><sub>Woodgrain</sub> | •           | •            | •            | •       | •       | •             | •          | •              | •            | •            | •             | •           | •        | •       | •           | •               | •          |
| 4" Dutchlap<br><sub>Woodgrain</sub>  | •           | •            | •            | •       | •       | •             | •          | •              | •            | •            | •             | •           | •        | •       | •           | •               | •          |
| 5" Dutchlap<br><sub>Woodgrain</sub>  | •           | •            | •            | •       | •       | •             | •          | •              | •            | •            | •             | •           | •        | •       | •           | •               | •          |
| 6-1/2" Beaded<br>Brushed             |             |              |              |         |         |               |            |                |              | •            | •             |             |          | •       |             | •               | •          |
| 8" Clapboard<br><sub>Woodgrain</sub> |             |              |              |         |         |               |            | *              |              |              |               |             |          |         |             | ge              |            |
| *Deluxe Colors                       | Autumn Red* | Sable Brown* | Hearthstone* | Spruce* | Forest* | Pacific Blue* | Flagstone* | Charcoal Gray* | Castle Stone | Granite Gray | Sterling Gray | Oxford Blue | Seagrass | Cypress | Herringbone | Sandstone Beige | Desert Tan |