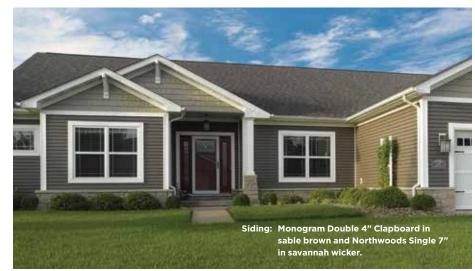

ing: Monogram Double 4" Clapboard in hearthstone and Northwoods Single 7" in cypress.

FIF