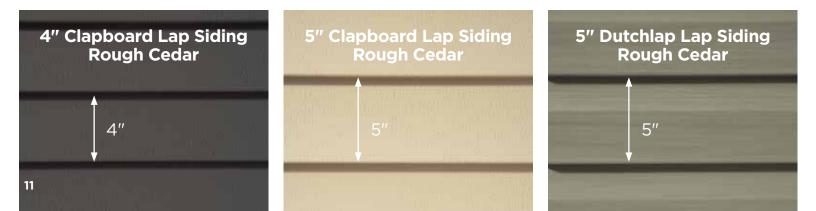

## **3 Styles.** Many great features.

Monogram consists of traditional styles with European roots: Clapboard and Dutchlap. The Clapboard style is the most traditional and found in all parts of the United States. The Dutchlap style provides strong shadow lines and is highly popular in the Mid-Atlantic region.