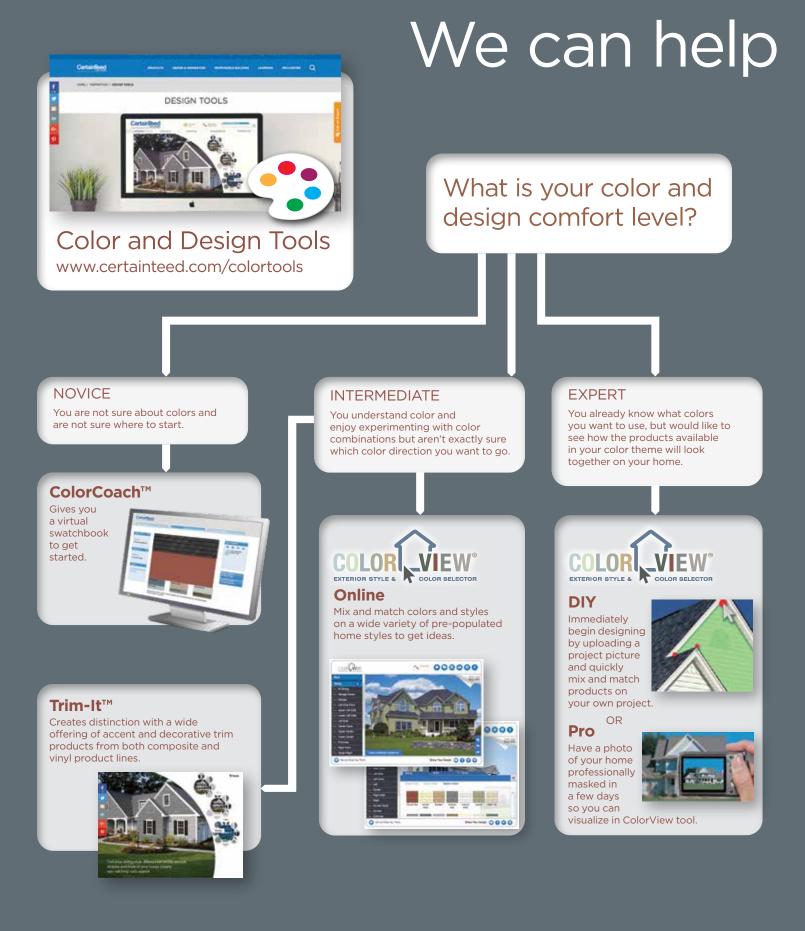

## 39 Colors.

With CertainTeed's color leadership, Monogram has the widest color spectrum in the vinyl siding industry. Choose from subtle tones, deep shades or rich blends, all of them with the highest color fade protection available anywhere. Color it your way. If you need help, check out page 15 for color tools to guide your decision making.

#### Want More Ideas?

Look for color palette ideas in your surroundings, including landscaping, trees and gardens in your neighborhood and the larger area where you live. The colors you pick for your interior walls can also influence your exterior walls.

You may be inspired by your neighbors' color schemes, but it is a good idea to avoid copying them exactly and best to create your own unique combination that sets your home apart. In most cases, you want your home to fit in but not clash with nearby buildings.

You need to first consider the appearance of any features on the home that will remain unchanged and harmonize your siding color with them. This ncludes roofing, masonry, stone, stairways, doors, etc.

If your home's architectural style is very distinct (Colonial, Greek Revival, etc.) you will get best results your color selection and treatment omplements its original design.

#### Find a Professional.

The help of a qualified professional can ensure long-lasting performance on your siding installation. Visit www.certainteed.com and simply click the "Find a Pro" button on the top of the home page. You can then search by zip code, product and distance from your home.