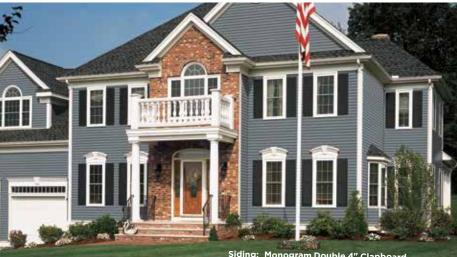

Vinyl Carpentry\*. Trim: Columns: Tapered Round.

Roof:

Siding: Monogram Double 4" Clapboard in natural clay.Trim:Vinyl Carpentry\* and Restoration Millwork\*.Roof:Landmark\* Series in georgetown gray.

Installing vinyl siding is a smart investment, with **one of the highest returns** of any major home remodeling project when it's time to sell.