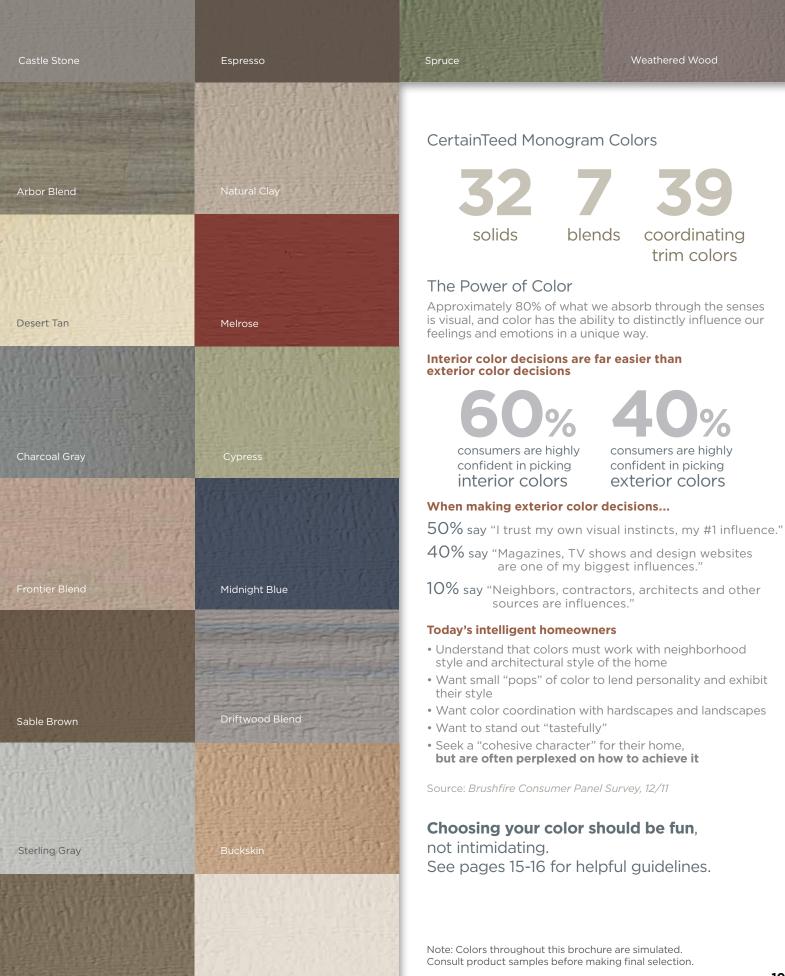

## 39 Colors.

With CertainTeed's color leadership, Monogram has the widest color spectrum in the vinyl siding industry. Choose from subtle tones, deep shades or rich blends, all of them with the highest color fade protection available anywhere. Color it your way. If you need help, check out page 15 for color tools to guide your decision making.

#### 39 Long-Lasting Colors

PermaCOLOR<sup>™</sup> System assures color performance, resistance and durability. Utilizing the newest technology and state-of-the-art formulations, CertainTeed backs their vinyl siding with PermaCOLOR Lifetime Fade Protection.

#### 7 Blends

In addition to 32 solid colors, Monogram siding has a great selection of 7 blend colors, with the look of semi-transparent wood stains.