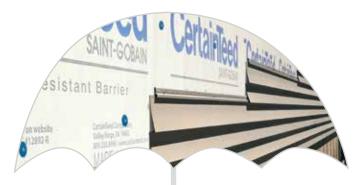

#### ...for protection.

When installed with Monogram siding, CertaWrap™ Weather Resistant Barrier is the added layer of protection against air and moisture damage.