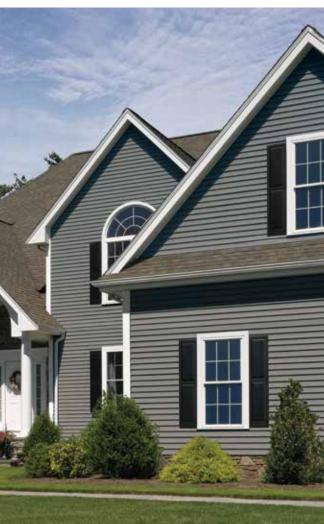

> Siding: Monogram Double 4" Clapboard in sterling gray. Trim: Vinyl Carpentry\* and Restoration Millwork\*.