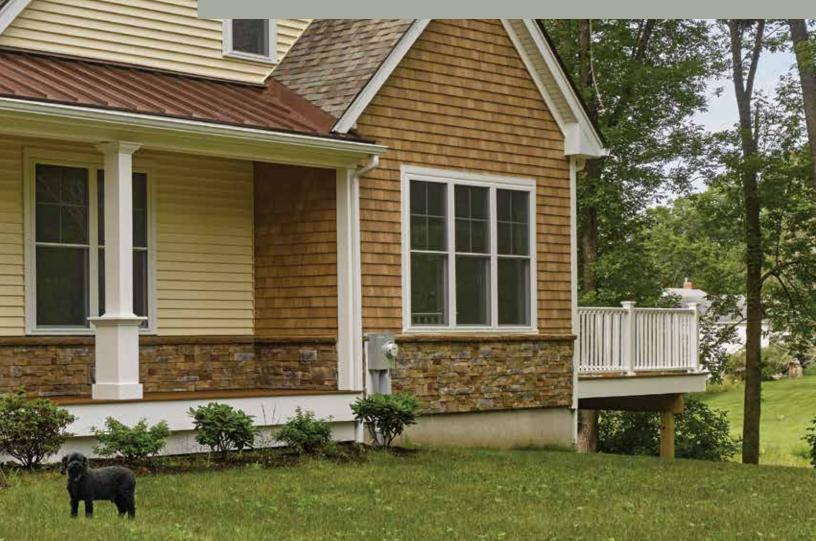

Vinyl Carpentry\*. Trim: Columns: Tapered Round.

Roof:

Siding: Monogram Double 4" Clapboard in natural clay.Trim:Vinyl Carpentry\* and Restoration Millwork\*.Roof:Landmark\* Series in georgetown gray.

Installing vinyl siding is a smart investment, with **one of the highest returns** of any major home remodeling project when it's time to sell.