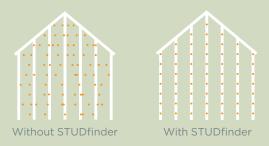

#### ...for safety.

STUDfinder<sup>™</sup> is an installation system with letters on the Monogram panel nail hem to ensure proper nailing to wood studs, to protect you from unwanted dangers such as damaged pipes or wires, or exposed nails.