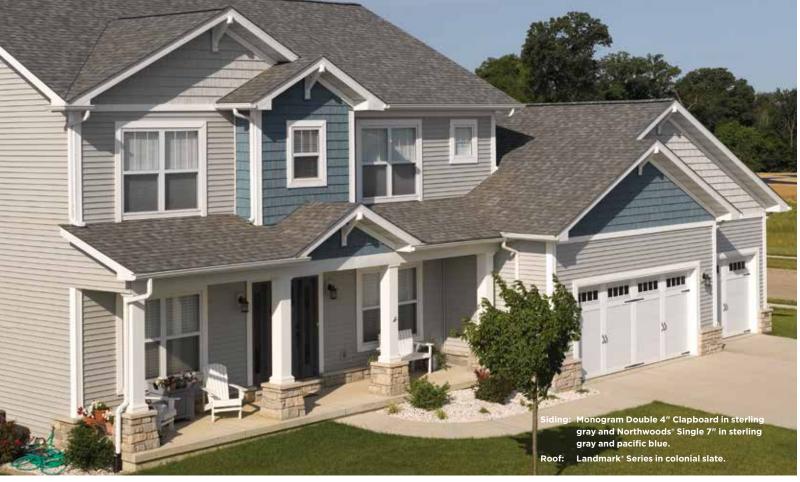

Vinyl Carpentry\*. Trim: Columns: Tapered Round.

Roof:

Siding: Monogram Double 4" Clapboard in natural clay.Trim:Vinyl Carpentry\* and Restoration Millwork\*.Roof:Landmark\* Series in georgetown gray.

Installing vinyl siding is a smart investment, with **one of the highest returns** of any major home remodeling project when it's time to sell.