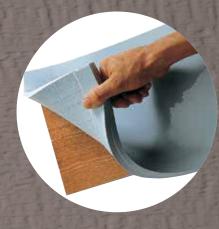

#### ...for safety.

STUDfinder<sup>™</sup> is an installation system with letters on the Monogram panel nail hem to ensure proper nailing to wood studs, to protect you from unwanted dangers such as damaged pipes or wires, or exposed nails.