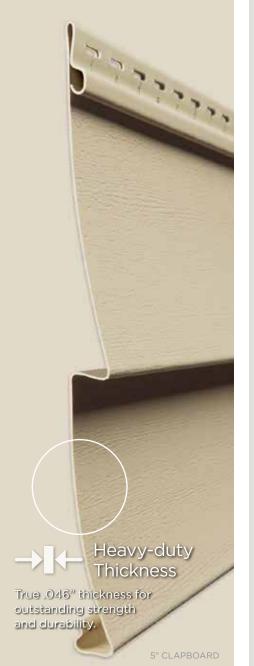

#### RigidForm<sup>®</sup> 210 Technology

RigidForm 210 double thick .092" rolled-over nail hem technology stiffens the siding for a straighteron-the-wall appearance. Designed and tested\* to withstand wind load pressures up to 210 mph.

#### Deep Panel Projection

A 3/4" panel projection for excellent rigidity and straighter-on-thewall performance. Also, enhanced shadow lines for better aesthetics.

5" DUTCHLAF